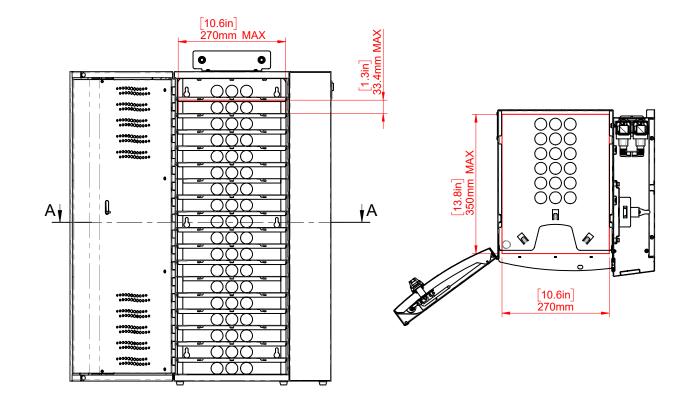

## How to Check Your Device's Compatibility:

- The Putnam 18-C Base Charging
  Station is designed specifically for 11-13"
  Chromebooks, and can also charge small laptops, tablets and iPads.
- Refer to the red measurements on the Station drawings to the right. If your device is smaller than the measurements shown, your device is compatible.

| Product Name                      | MFG Part # | Total Devices per Station | Max Dimensions (mm):<br>(length x width x thickness) | Max Dimensions (inches):<br>(length x width x thickness) |
|-----------------------------------|------------|---------------------------|------------------------------------------------------|----------------------------------------------------------|
| Putnam 18-C Base Charging Station | 10227      | 18                        | 350 mm x 270 mm x 33.4 mm                            | 13.8" x 10.6" x 1.3"                                     |